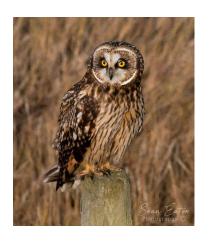

### **MINIATURE SHORT EARED OWL**

AUG. 26<sup>TH</sup>. To AUG 31<sup>ST</sup>. 2024 CARVING AT COUNTRY HEAVEN
WITH JEAN MINAUDIER